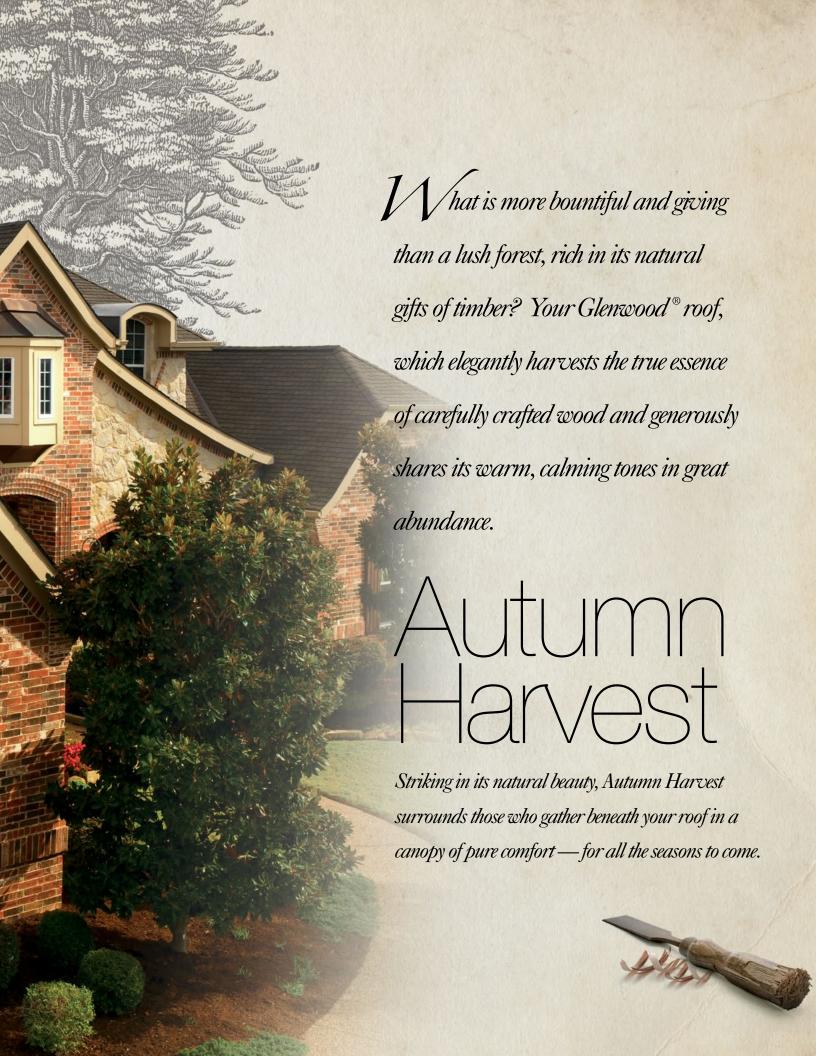

# Adobe

Rich in tradition, this sun-kissed shingle emanates a warm, welcoming presence, making Adobe Clay the ideal choice for an inviting home. Vood is durable, reliable, versatile.

Qualities worthy of admiration, and ones
that we often seek in our day-to-day. You'll
find these same qualities in your Glenwood®
Shingles, so you'll have not only the desirable
look of genuine wood shakes — but also
confidence and pride in your roof.