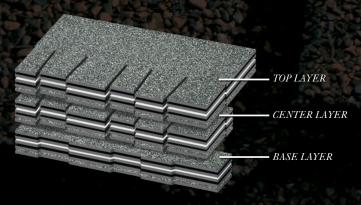

We're proud to say that no other triple-layer asphalt shingle matches the thickness of our premium Glenwood® Shingles. You can see the difference for yourself; there's simply no comparison. For the ultimate in depth and dimension for your roof — and the most realistic wood-shake look that a shingle can provide — you need search no further.

Glenwood® Shingles. A bold, beautiful departure from the rest.

The Triple-Layer Design Of A Glenwood® Shingle

**Note:** It is difficult to reproduce the color clarity and actual color blends of these products. Before selecting your color, please ask to see several full-size shingles.