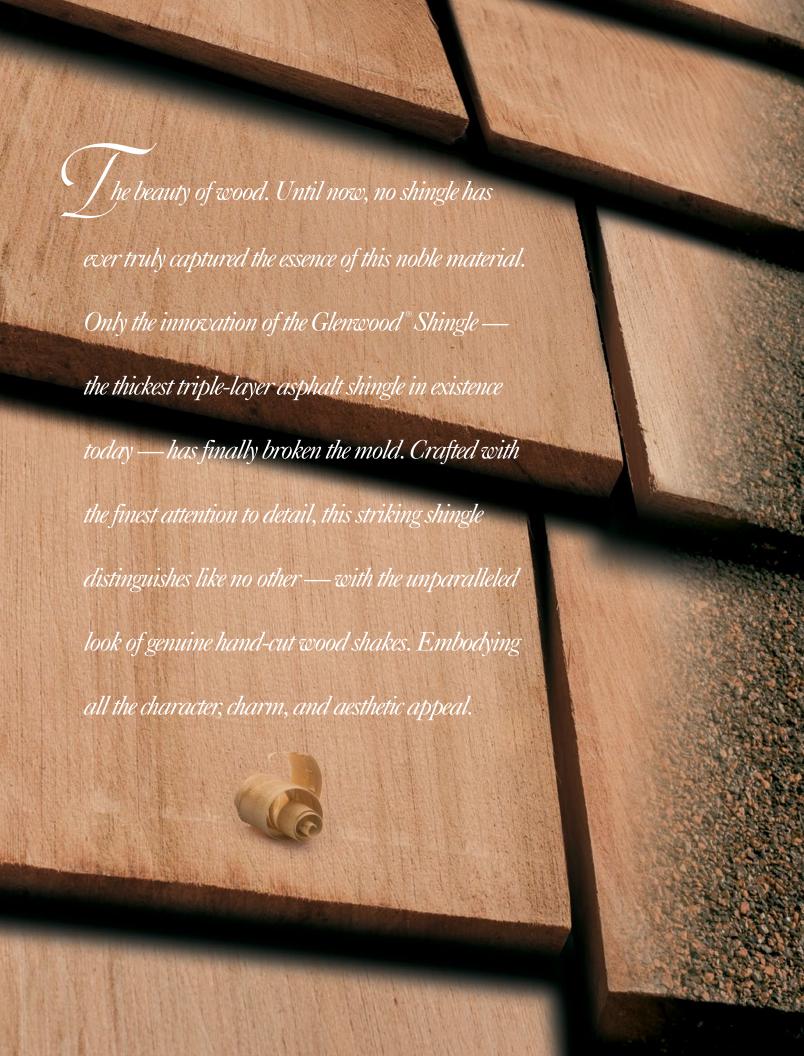

### You will believe your eyes.

When it came to creating the industry's most authentic wood shake-look shingle, we knew we had to deliver nothing less than all the remarkable, natural beauty of genuine hand-split wood shakes. But we didn't stop there. Not only did we ensure that this innovative shingle would provide all the top performance you'd expect — we also enhanced its dimensionality.

We're proud to say that no other triple-layer asphalt shingle matches the thickness of our premium Glenwood® Shingles. You can see the difference for yourself; there's simply no comparison. For the ultimate in depth and dimension for your roof — and the most realistic wood-shake look that a shingle can provide — you need search no further.