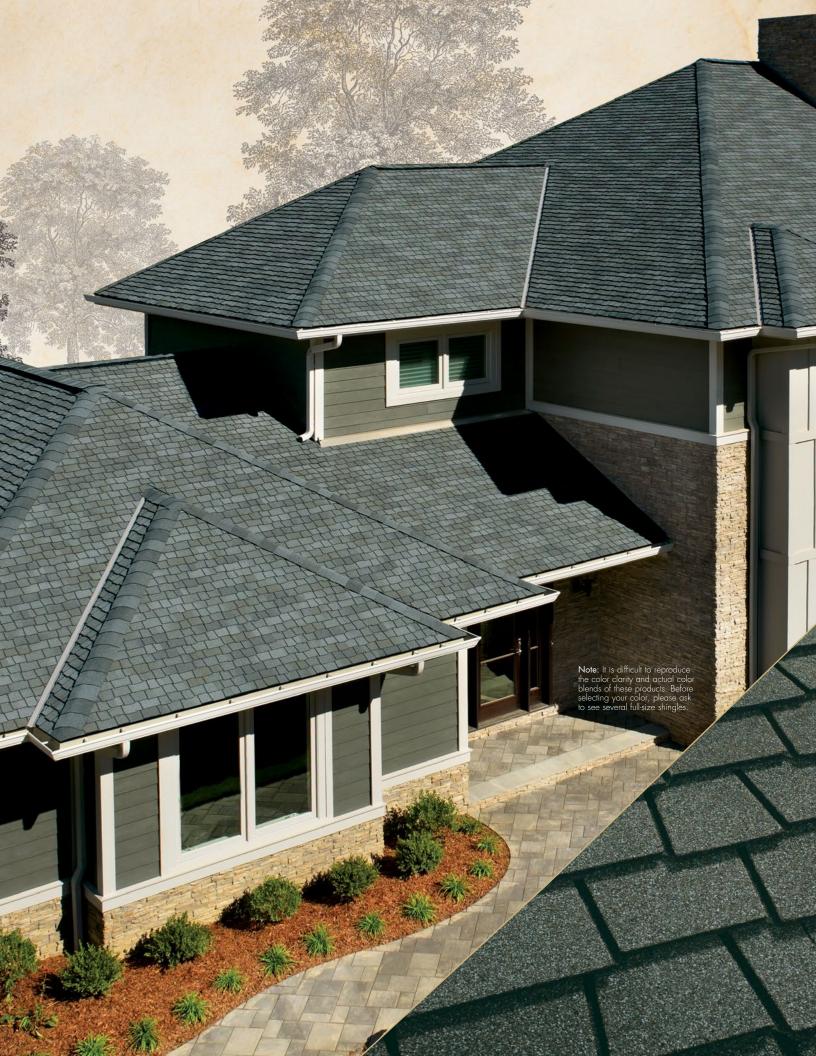

Quality You Can Trust...From North America's Largest Roofing Manufacturer!™

The Most Authentic Wood Shake-Look Shingles You Can Buy

### You will believe your eyes.

When it came to creating the industry's most authentic wood shake-look shingle, we knew we had to deliver nothing less than all the remarkable, natural beauty of genuine hand-split wood shakes. But we didn't stop there. Not only did we ensure that this innovative shingle would provide all the top performance you'd expect — we also enhanced its dimensionality.

We're proud to say that no other triple-layer asphalt shingle matches the thickness of our premium Glenwood® Shingles. You can see the difference for yourself; there's simply no comparison. For the ultimate in depth and dimension for your roof — and the most realistic wood-shake look that a shingle can provide — you need search no further.

Glenwood® Shingles. A bold, beautiful departure from the rest.

The Triple-Layer Design Of A Glenwood® Shingle

**Note:** It is difficult to reproduce the color clarity and actual color blends of these products. Before selecting your color, please ask to see several full-size shingles.