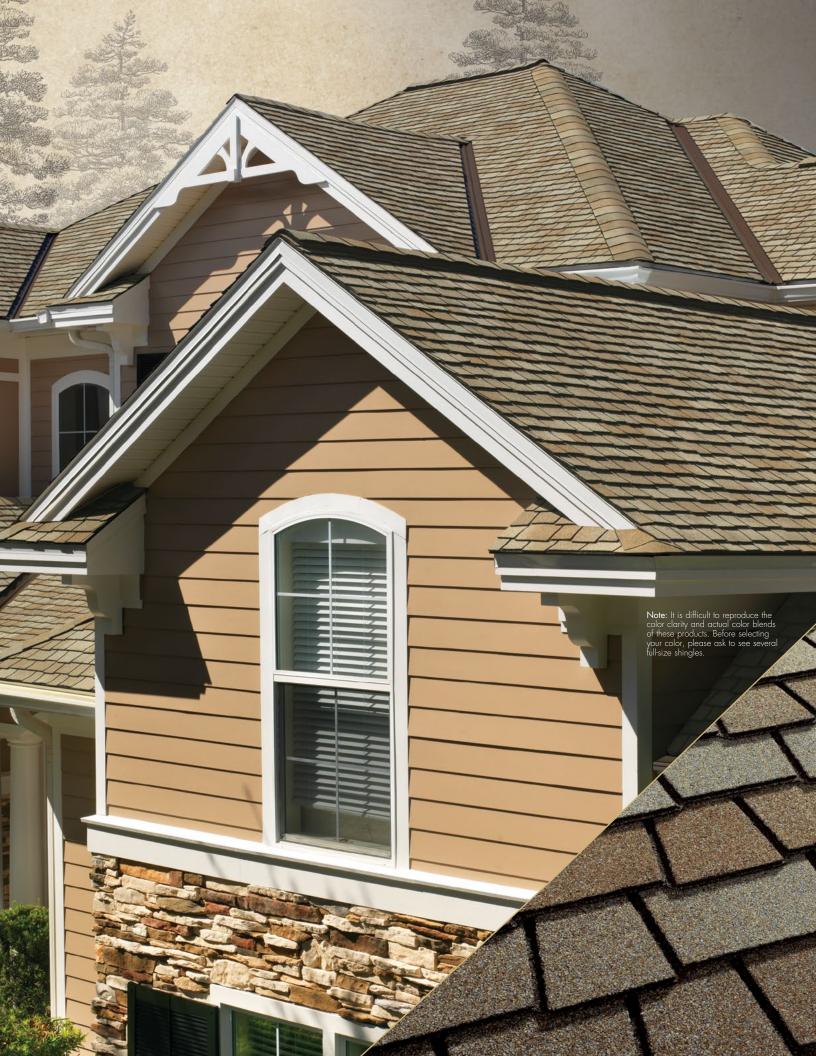

### Golden Prairie

The soft, warm glow of Golden Prairie comes from its delicate mixture of golds, beiges, and touches of rust, making this shingle a lustrous addition to your home.

hose who appreciate and revere wood

know that this material stands out from the

rest — particularly when it's crafted to express

a unique artistic vision. Just as it is with your

Glenwood® roof, defining and distinguishing

to set you far apart from the crowd.