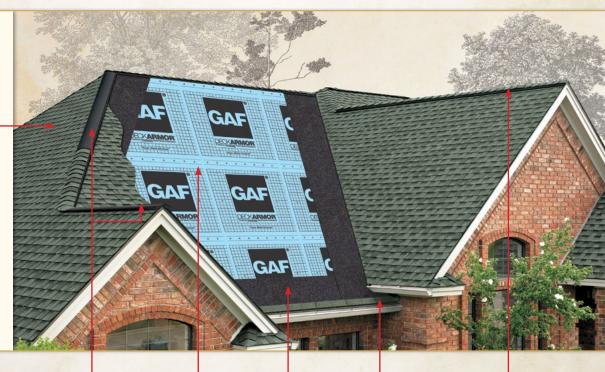

# More Than Just Coverage On Your Shingles! Get Automatic Lifetime Protection On Your Entire GAF Roofing System!\*

When you install any GAF Lifetime Shingle and at least 3 qualifying GAF accessories, you'll automatically get:

### Cobra® Attic

Helps remove excess heat and moisture from your attic to promote energy efficiency in your home and help extend the life of your roof.

#### Roof Deck Protection

Provides an exceptionally strong layer of protection against wind-driven rain; some even allow moisture to escape from your attic. Also, lies flatter for a betterlooking roof.

#### Leak Barrier

Provides exceptional protection against leaks caused by roof settling and extreme weather. Ideal upgrade at all vulnerable areas (including at the eaves in the North<sup>†</sup>).

#### Starter Strip Shingles

Saves time, eliminates waste, and reduces the risk of blow-off...and may even help qualify for upgraded wind warranty coverage (see GAF Shingle & Accessory Ltd. Warranty\* for details).

#### Ridge Cap Shingles

Enhances the beauty of your home while guarding against leaks at the hips and ridges.

\*See GAF Shingle & Accessory Ltd. Warranty for complete coverage and restrictions. The word "Lifetime" refers to the length of coverage provided by the GAF Shingle & Accessory Ltd. Warranty and means as long as the original individual owner(s) of a single-family detached residence for the second owner(s) in certain circumstances) owns the properly where the shingles and accessories are installed. For owners, structures not meeting the above criteria, Lifetime coverage is not applicable. Lifetime Ltd. Warranty on accessories requires the use of at least three qualifying GAF accessories and the use of Lifetime Shingles.