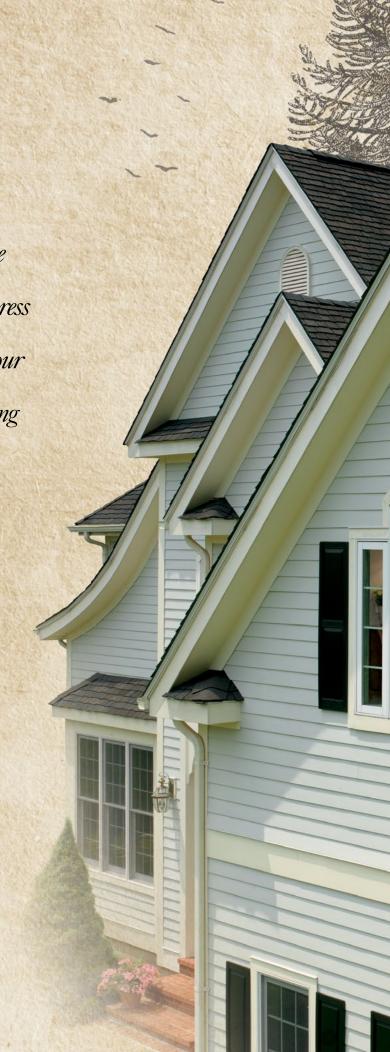

Quality You Can Trust...From North America's Largest Roofing Manufacturer!™

The Most Authentic Wood Shake-Look Shingles You Can Buy

### You will believe your eyes.

When it came to creating the industry's most authentic wood shake-look shingle, we knew we had to deliver nothing less than all the remarkable, natural beauty of genuine hand-split wood shakes. But we didn't stop there. Not only did we ensure that this innovative shingle would provide all the top performance you'd expect — we also enhanced its dimensionality.

We're proud to say that no other triple-layer asphalt shingle matches the thickness of our premium Glenwood® Shingles. You can see the difference for yourself; there's simply no comparison. For the ultimate in depth and dimension for your roof — and the most realistic wood-shake look that a shingle can provide — you need search no further.

Glenwood® Shingles. A bold, beautiful departure from the rest.

The Triple-Layer Design Of A Glenwood® Shingle

**Note:** It is difficult to reproduce the color clarity and actual color blends of these products. Before selecting your color, please ask to see several full-size shingles.