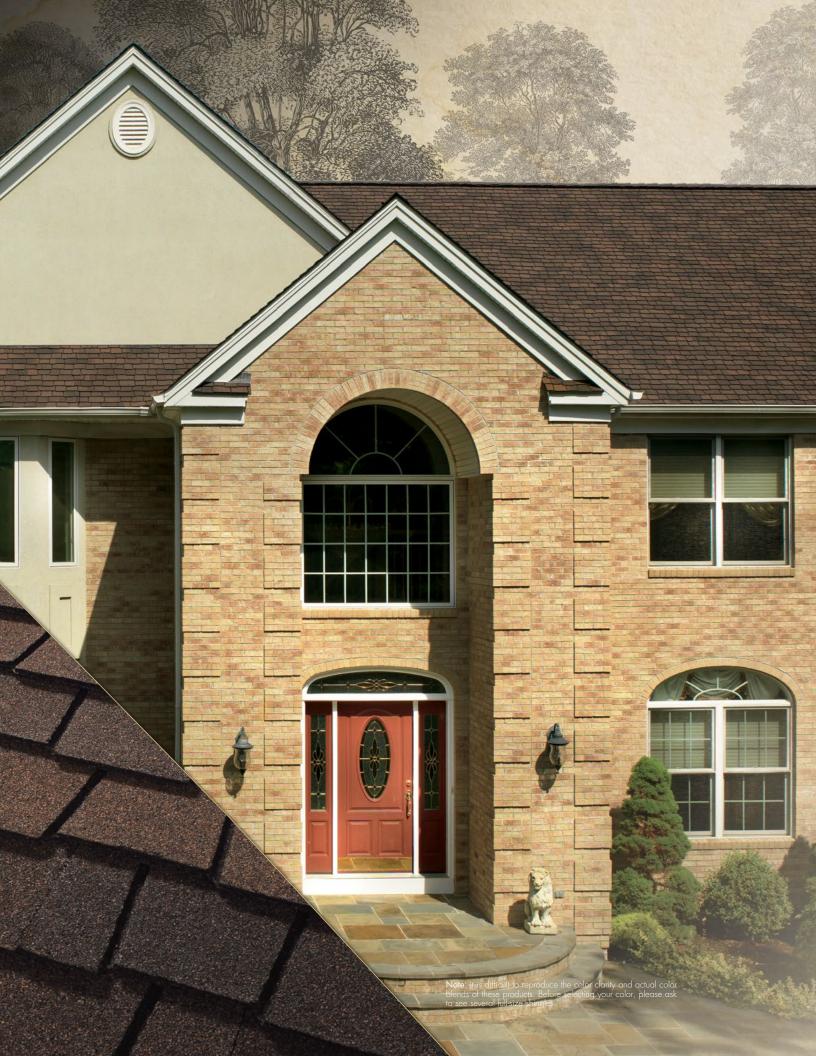

A home can make a lasting impression without shouting it from the rooftop. Just as even the finest wood shavings have strength, so too lighter, more subtle wood tones have the power to make impactful statements.

Your Glenwood® roof proves that beyond a doubt.