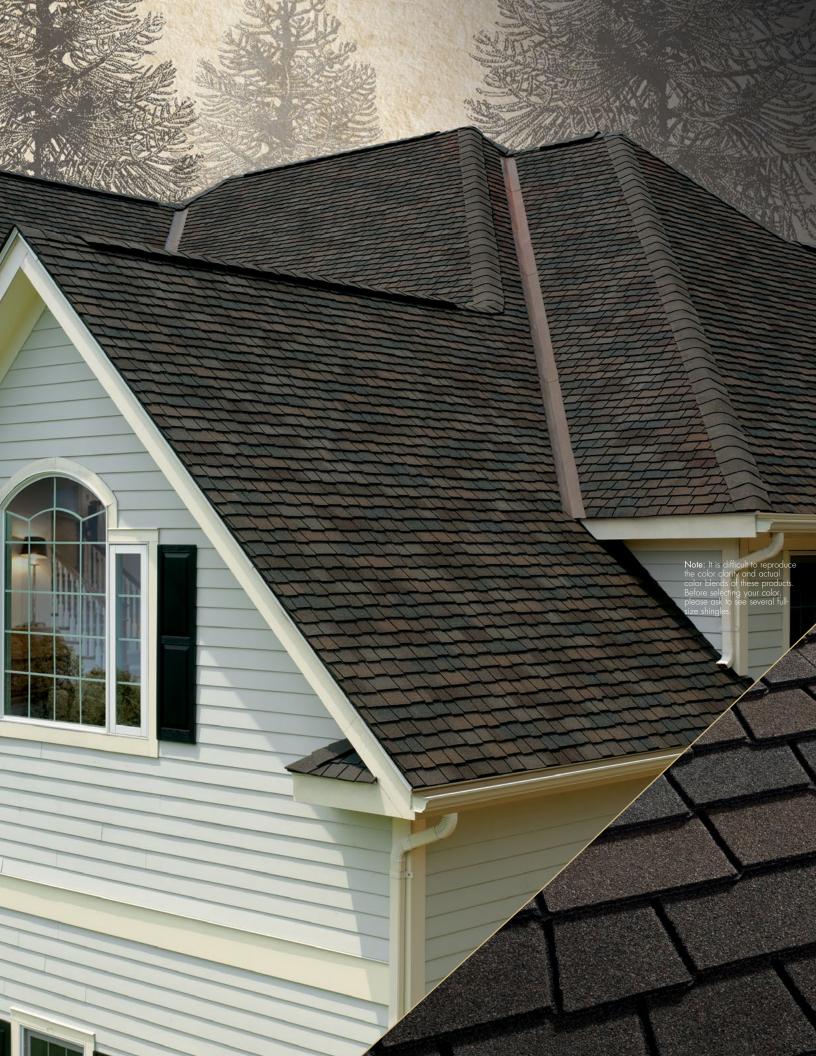

We're proud to say that no other triple-layer asphalt shingle matches the thickness of our premium Glenwood® Shingles. You can see the difference for yourself; there's simply no comparison. For the ultimate in depth and dimension for your roof — and the most realistic wood-shake look that a shingle can provide — you need search no further.

Glenwood® Shingles. A bold, beautiful departure from the rest.

The Triple-Layer Design Of A Glenwood® Shingle

**Note:** It is difficult to reproduce the color clarity and actual color blends of these products. Before selecting your color, please ask to see several full-size shingles.