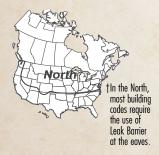

#### Leak Barrier

Provides exceptional protection against leaks caused by roof settling and extreme weather. Ideal upgrade at all vulnerable areas (including at the eaves in the North<sup>†</sup>).