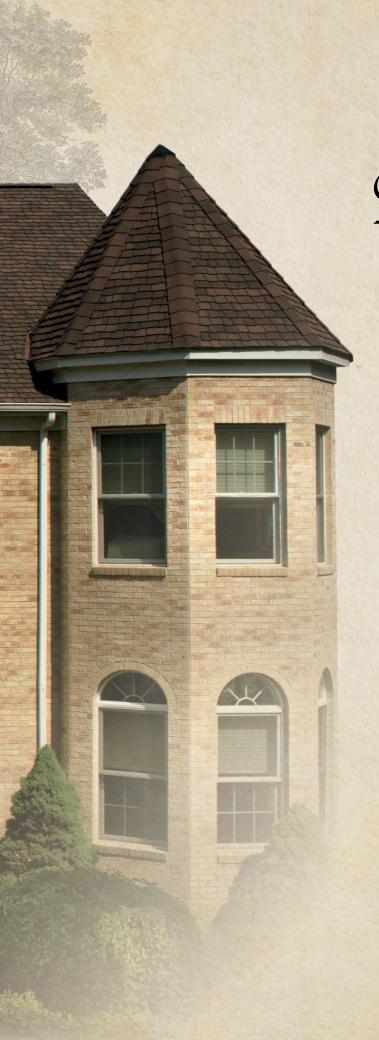

### Dusky Gray

Refined sophistication and character define Dusky Gray, which deftly blends grays with warm tones of brown and russet to create a signature look.

The natural, unmistakable look of wood.

Is there anything as classic, as timeless, as universal? We bring this elegant material into our homes, into our lives, because we are unmistakably drawn to its warmth and beauty. Just as those who visit your home will be drawn to your Glenwood® roof.