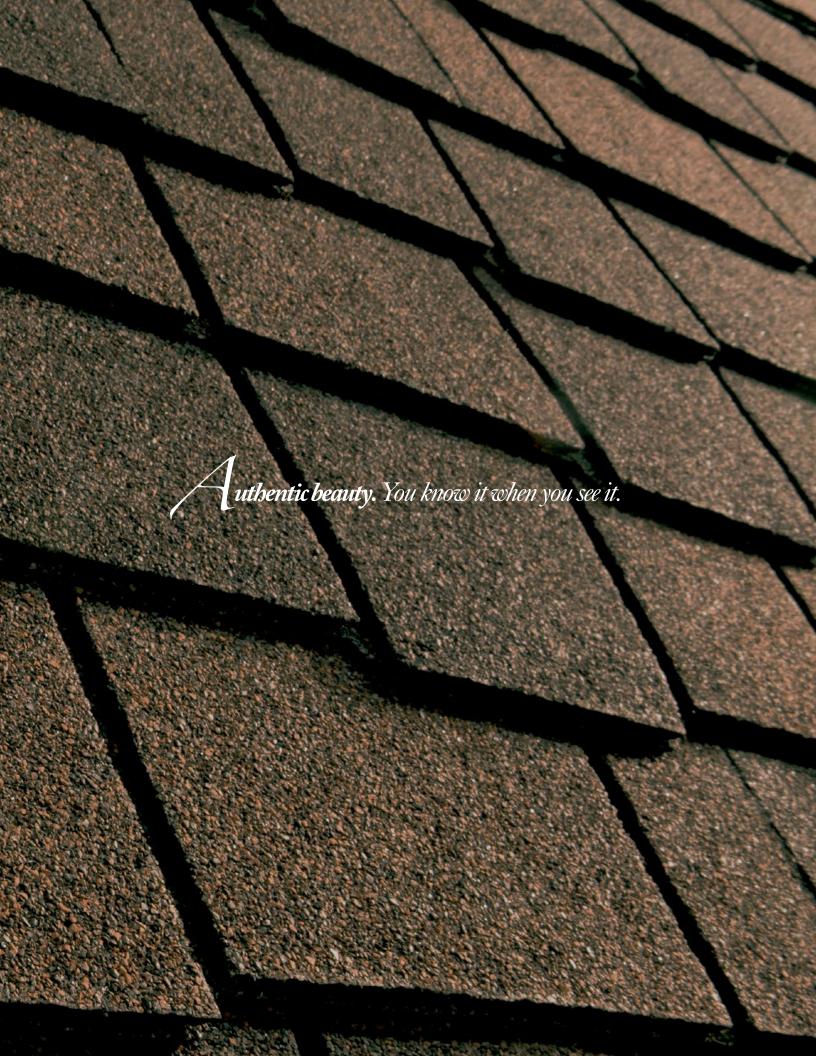

### You will believe your eyes.

When it came to creating the industry's most authentic wood shake-look shingle, we knew we had to deliver nothing less than all the remarkable, natural beauty of genuine hand-split wood shakes. But we didn't stop there. Not only did we ensure that this innovative shingle would provide all the top performance you'd expect — we also enhanced its dimensionality.

We're proud to say that no other triple-layer asphalt shingle matches the thickness of our premium Glenwood® Shingles. You can see the difference for yourself; there's simply no comparison. For the ultimate in depth and dimension for your roof — and the most realistic wood-shake look that a shingle can provide — you need search no further.

Glenwood® Shingles. A bold, beautiful departure from the rest.

The Triple-Layer Design Of A Glenwood® Shingle

**Note:** It is difficult to reproduce the color clarity and actual color blends of these products. Before selecting your color, please ask to see several full-size shingles.