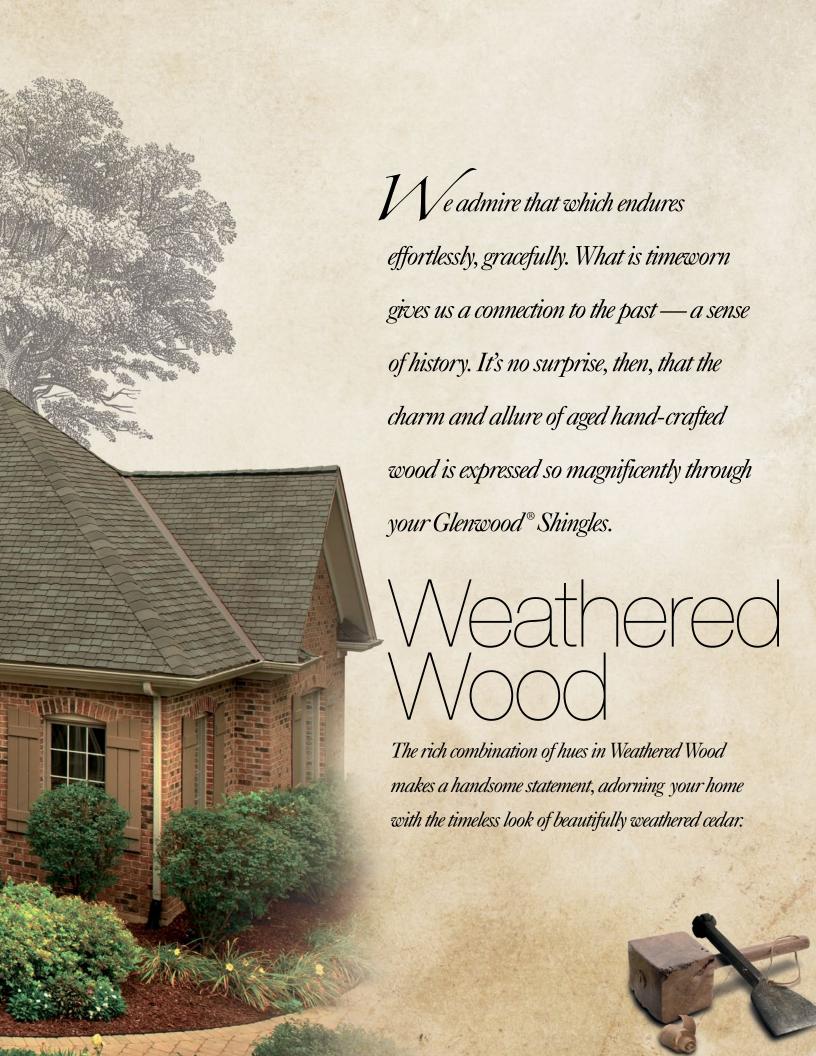

Your Glenwood® roof proves that beyond a doubt.

### Golden Prairie

The soft, warm glow of Golden Prairie comes from its delicate mixture of golds, beiges, and touches of rust, making this shingle a lustrous addition to your home.

hose who appreciate and revere wood