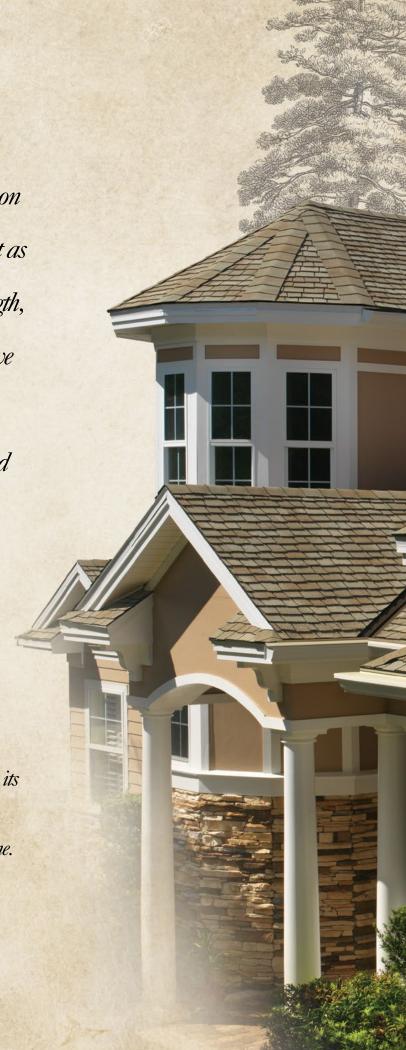

A home can make a lasting impression without shouting it from the rooftop. Just as even the finest wood shavings have strength, so too lighter, more subtle wood tones have the power to make impactful statements.

Your Glenwood® roof proves that beyond a doubt.