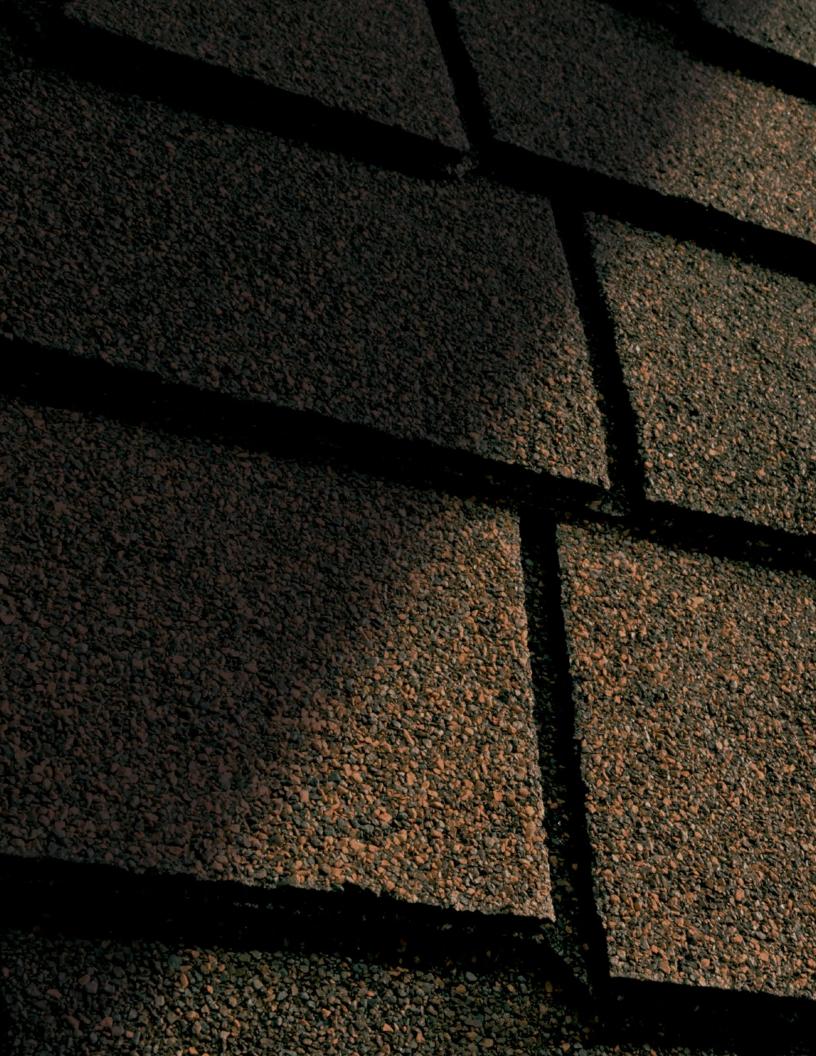

We're proud to say that no other triple-layer asphalt shingle matches the thickness of our premium Glenwood® Shingles. You can see the difference for yourself; there's simply no comparison. For the ultimate in depth and dimension for your roof — and the most realistic wood-shake look that a shingle can provide — you need search no further.

Glenwood® Shingles. A bold, beautiful departure from the rest.

The Triple-Layer Design Of A Glenwood® Shingle

**Note:** It is difficult to reproduce the color clarity and actual color blends of these products. Before selecting your color, please ask to see several full-size shingles.