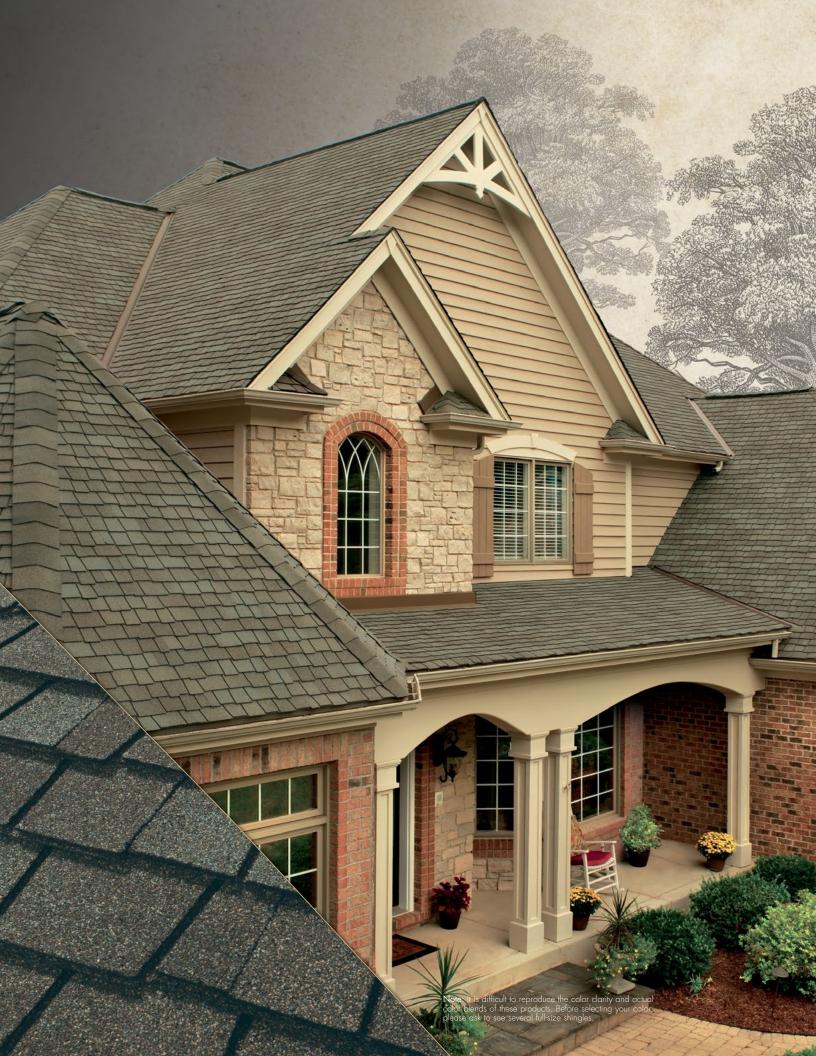

### You will believe your eyes.

When it came to creating the industry's most authentic wood shake-look shingle, we knew we had to deliver nothing less than all the remarkable, natural beauty of genuine hand-split wood shakes. But we didn't stop there. Not only did we ensure that this innovative shingle would provide all the top performance you'd expect — we also enhanced its dimensionality.

We're proud to say that no other triple-layer asphalt shingle matches the thickness of our premium Glenwood® Shingles. You can see the difference for yourself; there's simply no comparison. For the ultimate in depth and dimension for your roof — and the most realistic wood-shake look that a shingle can provide — you need search no further.

Glenwood® Shingles. A bold, beautiful departure from the rest.

The Triple-Layer Design Of A Glenwood® Shingle

**Note:** It is difficult to reproduce the color clarity and actual color blends of these products. Before selecting your color, please ask to see several full-size shingles.