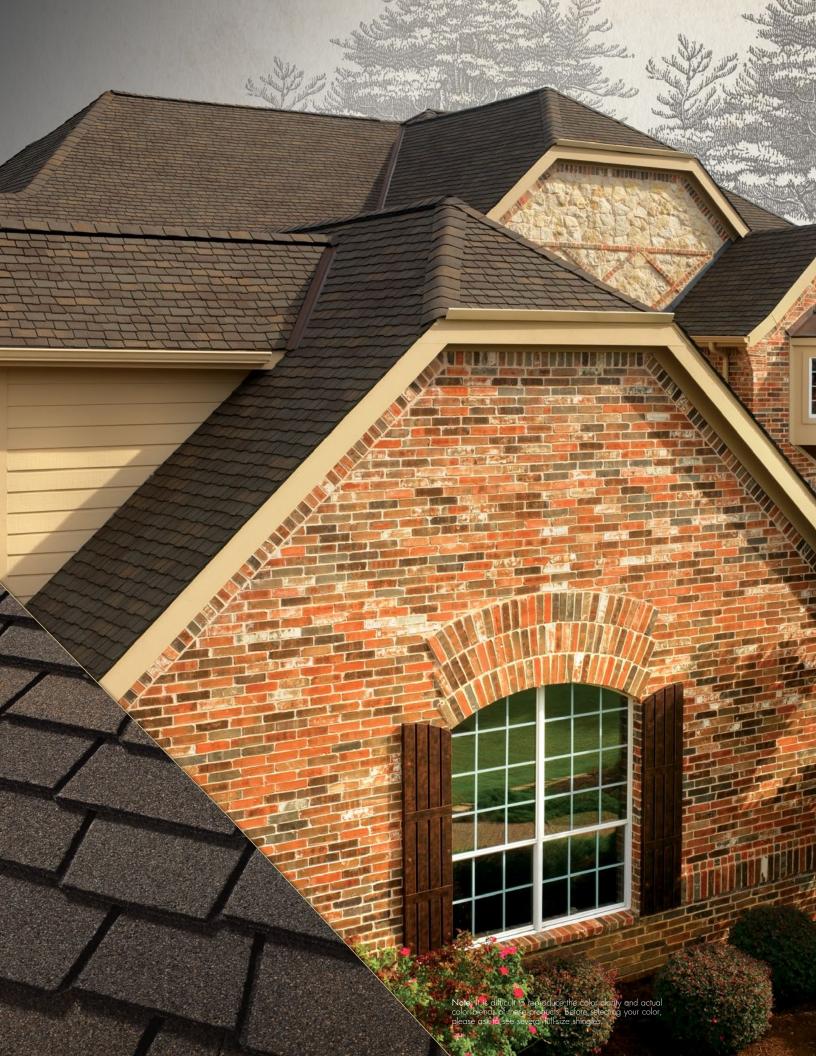

### Dusky Gray

Refined sophistication and character define Dusky Gray, which deftly blends grays with warm tones of brown and russet to create a signature look.

The natural, unmistakable look of wood.

Is there anything as classic, as timeless, as universal? We bring this elegant material into our homes, into our lives, because we are unmistakably drawn to its warmth and beauty. Just as those who visit your home will be drawn to your Glenwood® roof.

## Chelsea Gray

The very picture of strength and stability. Chelsea Gray's perfectly balanced combination of warm and cool hues gives it its grand versatility.

Quality You Can Trust...From North America's Largest Roofing Manufacturer!"