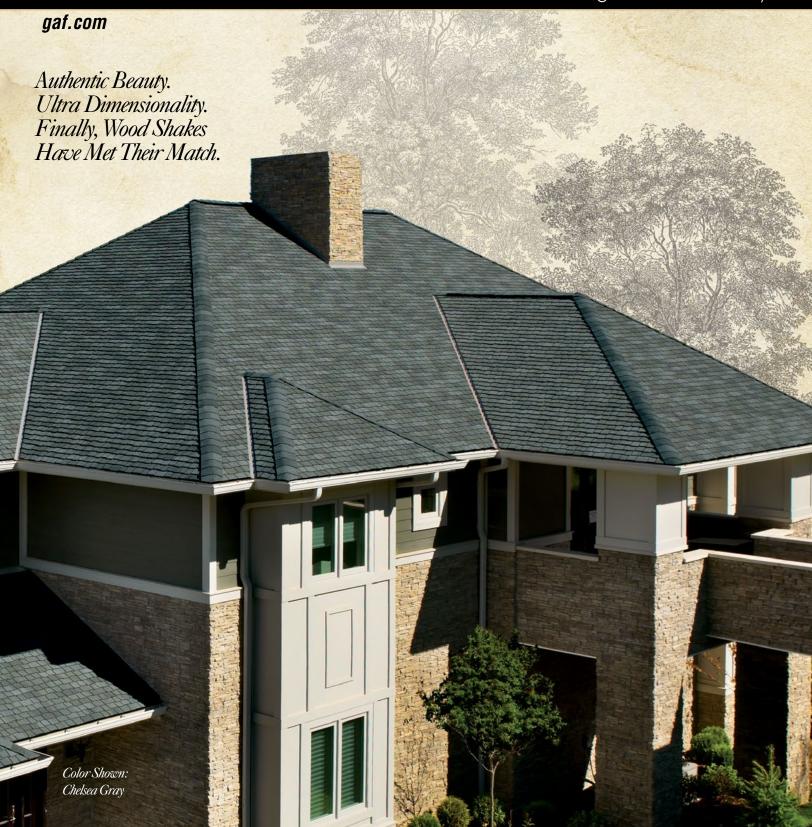

### You will believe your eyes.

When it came to creating the industry's most authentic wood shake-look shingle, we knew we had to deliver nothing less than all the remarkable, natural beauty of genuine hand-split wood shakes. But we didn't stop there. Not only did we ensure that this innovative shingle would provide all the top performance you'd expect — we also enhanced its dimensionality.

We're proud to say that no other triple-layer asphalt shingle matches the thickness of our premium Glenwood® Shingles. You can see the difference for yourself; there's simply no comparison. For the ultimate in depth and dimension for your roof — and the most realistic wood-shake look that a shingle can provide — you need search no further.

Glenwood® Shingles. A bold, beautiful departure from the rest.

The Triple-Layer Design Of A Glenwood® Shingle

**Note:** It is difficult to reproduce the color clarity and actual color blends of these products. Before selecting your color, please ask to see several full-size shingles.

## Chelsea Gray

The very picture of strength and stability. Chelsea Gray's perfectly balanced combination of warm and cool hues gives it its grand versatility.

Quality You Can Trust...From North America's Largest Roofing Manufacturer!"