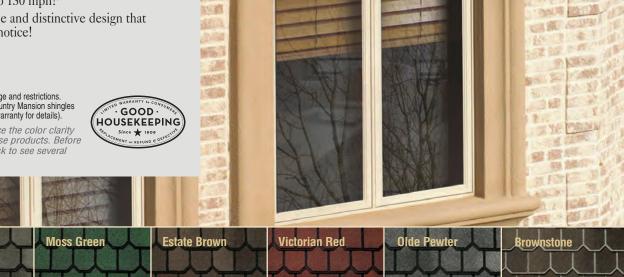

\*See ltd. warranty for complete coverage and restrictions. <sup>1</sup>130 mph wind speed coverage on Country Mansion shingles requires special installation (see ltd. warranty for details).

Note: It is difficult to reproduce the color clarity and actual color blends of these products. Before selecting your color, please ask to see several full-size shingles

Estate Oak

10

The GAF-Elk Smart Choice<sup>®</sup> Roof System Solution has earned the prestigious Good Housekeeping Seal, which means that Good which means that Goo Housekeeping stands behind the products in this system. (Refer to Good Housekeeping Magazine for its consumer protection policy.)