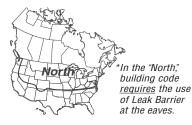

## Leak Barrier

#### Weather Watch® and StormGuard®

provide exceptional protection against leaks caused by roof settling and extreme weather. Ideal upgrade at all vulnerable areas (including at the eaves in the North\*).