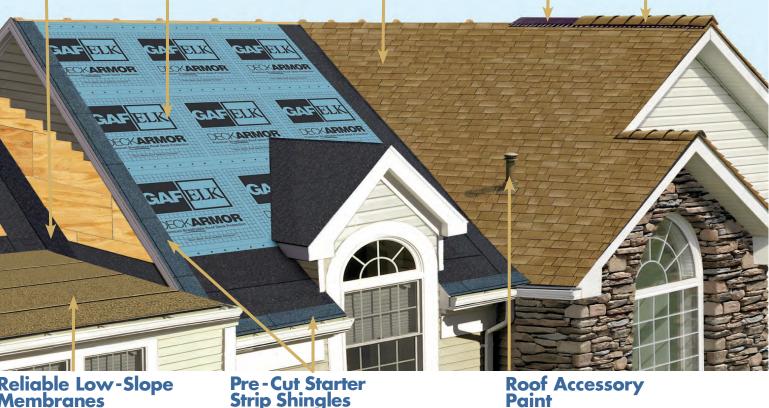

## Leak Barrier

#### Weather Watch® and StormGuard®

provide exceptional protection against leaks caused by roof settling and extreme weather. Ideal upgrade at all vulnerable areas (including at the eaves in the North\*).

## **Quality** Shingles

**Roof Deck** 

Protection

"Breathable" Deck-Armor™

for a better-looking roof.

Choosing the right allows moisture to escape shingle can increase the value of vour home. from your attic while providing an exceptionally strong layer GAF-Elk offers you many of protection against windgreat shingle choices, driven rain. It also lays flatter including **Timberline**<sup>®</sup>, the #1-sellina Shingle-Mate® also provides architectural shingles great protection for your roof. in North America.

## Effective Attic Ventilation

#### Cobra® and Master Flow®

vents help remove excess heat and moisture from your attic that can raise your energy bills, cause premature peeling of interior paint and wallpaper, and even affect your health.

## Distinctive Ridge Cap Shingles

Similar to the way that a distinctive frame enhances a painting. Timbertex<sup>®</sup> and Ridglass<sup>®</sup> can enhance the beauty and value of your home-while quarding against leaks at the hips and ridges.

## Reliable Low-Slope Membranes

#### Liberty<sup>™</sup> and Freedom<sup>™</sup>

*commercial-grade self-adhering roofing* systems are exceptionally dependable! They're safer too, because no open torches or hot asphalt are used.

## Pre-Cut Starter Strip Shingles

WeatherBlocker<sup>™</sup> or Pro-Start<sup>™</sup> are a great upgrade option for rakes and eaves. They save time, eliminate waste, and reduce the risk of blow-off...and may even help qualify for upgraded wind warranty coverage (see Itd. warranties for details).

**ShingleMatch**<sup>™</sup> *premium roof accessory* 

unsightly roof accessories by making them

blend in with the color of your shingles...

for a better-looking finished roof.

paint is a great option to help you "hide"