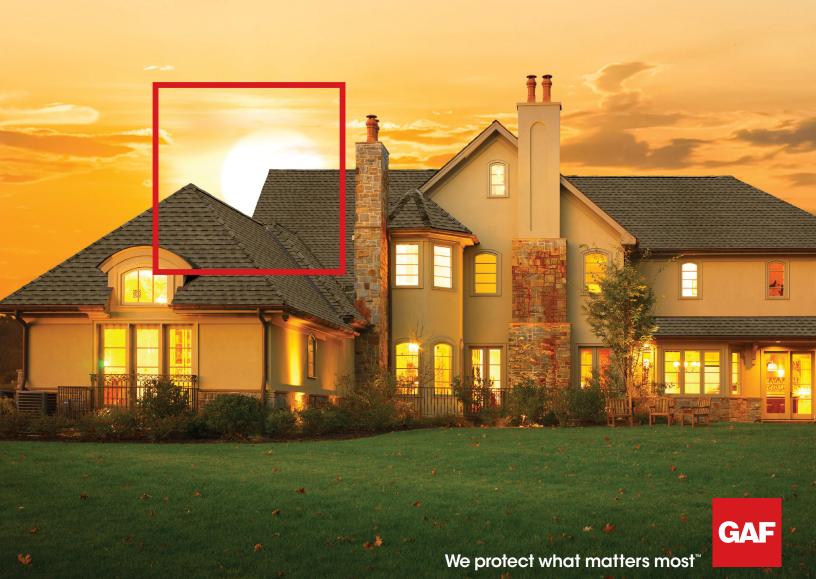

## Imagine what a touch of shadow can do

There's a moment when the sun sets at just the right angle over your roof. It creates a touch of shadow that adds definition and depth, that takes your beautiful home and makes it breathtaking.

Now imagine that moment lasting all day. That's what we've done with Timberline® UHD Shingles. Already up to 53% thicker than our standard architectural shingles,\*\* Timberline® UHD Shingles are now available with our exclusive Dual Shadow Line,\* which delivers an incredibly dimensional and textured look never before seen in a Timberline® roof! Dual Shadow takes your home's curb appeal to even greater heights with depth so exceptional, the impact is unmistakable.