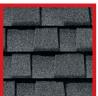

Now imagine that moment lasting all day. That's what we've done with Timberline® UHD Shingles. Already up to 53% thicker than our standard architectural shingles,\*\* Timberline® UHD Shingles are now available with our exclusive Dual Shadow Line,\* which delivers an incredibly dimensional and textured look never before seen in a Timberline® roof! Dual Shadow takes your home's curb appeal to even greater heights with depth so exceptional, the impact is unmistakable.

Timberline® UHD
Shingle with
Dual Shadow Line
and StainGuard
Plus® Time-Release
Technology\*

Our standard architectural shingle\*\*

What's more, Timberline® UHD Shingles also help protect your roof's beauty by fighting the blue-green algae that leaves dark black stains behind — with our exclusive patent-pending StainGuard Plus™ Time-Release Technology.\* It provides long-lasting algae resistance so powerful, it comes with a 25-year limited warranty against blue-green algae discoloration.\*