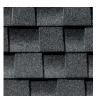

Now imagine that moment lasting all day. That's what we've done with Timberline® UHD Shingles. Already up to 53% thicker than our standard architectural shingles,\*\* Timberline® UHD Shingles are now available with our exclusive Dual Shadow Line,\* which delivers an incredibly dimensional and textured look never before seen in a Timberline® roof! Dual Shadow takes your home's curb appeal to even greater heights with depth so exceptional, the impact is unmistakable.

Timberline® UHD
Shingle with
Dual Shadow Line
and StainGuard
Plus® Time-Release
Technology\*

Our standard architectural shingle\*\*

What's more, Timberline® UHD Shingles also help protect your roof's beauty by fighting the blue-green algae that leaves dark black stains behind — with our exclusive patent-pending StainGuard Plus™ Time-Release Technology.\* It provides long-lasting algae resistance so powerful, it comes with a 25-year limited warranty against blue-green algae discoloration.\*